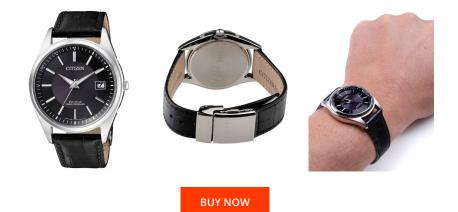

## **DIALANDO**<sup>®</sup>

Citizen men's watch AS2050-10E Specifications

This document contains all the specifications for the Citizen AS2050-10E men's watch. We at the DIALANDO® watch store offer a large selection of authentic watches from the best watch brands in the world. https://www.dialando.se/

| MATERIAL & COLOUR  |                   |
|--------------------|-------------------|
| Strap Material     | Real leather      |
| Strap Colour       | Black             |
| Case Material      | Stainless steel   |
| Case Colour        | Silver            |
| Case Surface       | Matted / Polished |
| Colour of the dial | Black             |
| Glass              | Sapphire glass    |

| PRODUCT EXECUTION |                                                        |
|-------------------|--------------------------------------------------------|
| Display Type      | Analogue                                               |
| Movement type     | Quartz (Solar)                                         |
| Movement Name     | H466 / Citizen                                         |
| Functions         | Date / Hour / Second / Minute / Radio controlled clock |

| DETAILS         |                                  |
|-----------------|----------------------------------|
| Bezel           | Fixed                            |
| Case Bottom     | Stainless steel bottom (screwed) |
| Clasp           | Pin buckle                       |
| Lighting        | Luminous hands                   |
| Water resistant | 10 ATM                           |