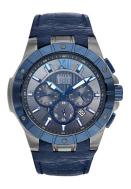

## Cerruti 1881 men's watch CRA23702 Specifications

Beispielbox

**BUY NOW** 

This document contains all the specifications for the Cerruti 1881 CRA23702 men's watch. We at the DIALANDO® watch store offer a large selection of authentic watches from the best watch brands in the world.

https://www.dialando.se/

| PRODUCT INFORMATION |               |  |
|---------------------|---------------|--|
| EAN                 | 7630043931837 |  |
| Gender              | Men           |  |
| Brand               | Cerruti 1881  |  |
| Collection          | Sanzeno       |  |
| Warranty [years]    | 2             |  |

| PRODUCT EXECUTION |                  |
|-------------------|------------------|
| Display Type      | Analogue         |
| Movement type     | Quartz (Battery) |
| Functions         | Chronograph      |

| MEASURES                      |     |
|-------------------------------|-----|
| Case width [mm]               | 45  |
| Case thickness [mm]           | 12  |
| Lug width [mm]                | 30  |
| Max. wrist circumference [mm] | 200 |

| MATERIAL & COLOUR  |                 |
|--------------------|-----------------|
| Strap Material     | Real leather    |
| Strap Colour       | Blue            |
| Case Material      | Stainless steel |
| Case Colour        | Silver          |
| Case Surface       | Polished        |
| Colour of the dial | Blue            |
| Glass              | Mineral glass   |

| DETAILS         |                                   |
|-----------------|-----------------------------------|
| Bezel           | Fixed                             |
| Case Bottom     | Stainless steel bottom (screwed)  |
| Clasp           | Pin buckle                        |
| Lighting        | Luminous indexes / Luminous hands |
| Water resistant | 10 ATM                            |