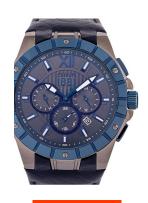

## Cerruti 1881 men's watch CRA23702 Specifications

Beispielbox

**BUY NOW** 

This document contains all the specifications for the Cerruti 1881 CRA23702 men's watch. We at the DIALANDO® watch store offer a large selection of authentic watches from the best watch brands in the world.

https://www.dialando.se/

| PRODUCT INFORMATION |               |  |
|---------------------|---------------|--|
| EAN                 | 7630043931837 |  |
| Gender              | Men           |  |
| Brand               | Cerruti 1881  |  |
| Collection          | Sanzeno       |  |
| Warranty [years]    | 2             |  |

| PRODUCT EXECUTION |                  |
|-------------------|------------------|
| Display Type      | Analogue         |
| Movement type     | Quartz (Battery) |
| Functions         | Chronograph      |

| MEASURES                      |     |
|-------------------------------|-----|
| Case width [mm]               | 45  |
| Case thickness [mm]           | 12  |
| Lug width [mm]                | 30  |
| Max. wrist circumference [mm] | 200 |

| MATERIAL & COLOUR  |                 |
|--------------------|-----------------|
| Strap Material     | Real leather    |
| Strap Colour       | Blue            |
| Case Material      | Stainless steel |
| Case Colour        | Silver          |
| Case Surface       | Polished        |
| Colour of the dial | Blue            |
| Glass              | Mineral glass   |

| DETAILS         |                                   |
|-----------------|-----------------------------------|
| Bezel           | Fixed                             |
| Case Bottom     | Stainless steel bottom (screwed)  |
| Clasp           | Pin buckle                        |
| Lighting        | Luminous indexes / Luminous hands |
| Water resistant | 10 ATM                            |