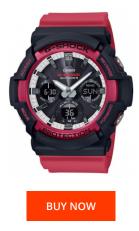

| MATERIAL & COLOUR  |               |
|--------------------|---------------|
| Strap Material     | Resin         |
| Strap Colour       | Black         |
| Case Material      | Resin         |
| Case Colour        | Black / Red   |
| Case Surface       | Matted        |
| Colour of the dial | Black         |
| Glass              | Mineral glass |

| PRODUCT EXECUTION |                                                                                                                      |
|-------------------|----------------------------------------------------------------------------------------------------------------------|
| Display Type      | Digital / Analogue                                                                                                   |
| Movement type     | Quartz (Solar)                                                                                                       |
| Functions         | Radio controlled clock / Day of the week / Alarm /<br>Hour / Date / Second / Chronograph / Month / Alarm<br>/ Minute |