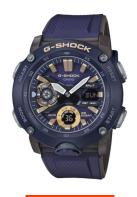

## Casio men's watch GA-2000-2AER Specifications

**BUY NOW** 

This document contains all the specifications for the Casio GA-2000-2AER men's watch. We at the DIALANDO® watch store offer a large selection of authentic watches from the best watch brands in the world.

| PRODUCT EXECUTION |                                                                                                     |
|-------------------|-----------------------------------------------------------------------------------------------------|
| Display Type      | Analogue / Digital                                                                                  |
| Movement type     | Quartz (Battery)                                                                                    |
| Functions         | Hour / Chronograph / Second / Alarm / Month / 24-<br>Hour / Minute / Alarm / Day of the week / Date |

| MEASURES                      |     |  |
|-------------------------------|-----|--|
| Case width [mm]               | 46  |  |
| Case thickness [mm]           | 13  |  |
| Lug width [mm]                | 25  |  |
| Max. wrist circumference [mm] | 220 |  |

| MATERIAL & COLOUR  |               |
|--------------------|---------------|
| Strap Material     | Resin         |
| Strap Colour       | Grey / Blue   |
| Case Material      | Resin         |
| Case Colour        | Grey / Blue   |
| Case Surface       | Matted        |
| Colour of the dial | Blue          |
| Glass              | Mineral glass |
|                    |               |

| DETAILS         |                                 |
|-----------------|---------------------------------|
| Bezel           | Fixed                           |
| Case Bottom     | Carbon bottom (screwed)         |
| Clasp           | Pin buckle                      |
| Lighting        | Luminous hands / Auto LED light |
| Water resistant | 20 ATM                          |