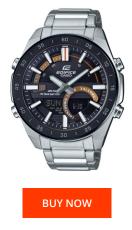

## **DIALANDO**<sup>®</sup>

Casio men's watch ERA-120DB-1BVEF Specifications

This document contains all the specifications for the Casio Edifice ERA-120DB-1BVEF men's watch. We at the DIALANDO® watch store offer a large selection of authentic watches from the best watch brands in the world. https://www.dialando.se/

## PRODUCT INFORMATION

| EAN              | 4549526224966 |
|------------------|---------------|
| Gender           | Men           |
| Brand            | Casio         |
| Collection       | Edifice       |
| Warranty [years] | 2             |

| MATERIAL & COLOUR  |                   |
|--------------------|-------------------|
| Strap Material     | Stainless steel   |
| Strap Colour       | Silver            |
| Case Material      | Stainless steel   |
| Case Colour        | Silver            |
| Case Surface       | Polished / Matted |
| Colour of the dial | Black             |
| Glass              | Mineral glass     |

## PRODUCT EXECUTION

| Display Type  | Analogue / Digital                                       |
|---------------|----------------------------------------------------------|
| Movement type | Quartz (Battery)                                         |
| Functions     | Minute / Date / Chronograph / 24-Hour / Hour /<br>Second |

| DETAILS         |                                  |
|-----------------|----------------------------------|
| Bezel           | Fixed                            |
| Case Bottom     | Stainless steel bottom (screwed) |
| Clasp           | Folding clasp                    |
| Lighting        | Luminous hands                   |
| Water resistant | 10 ATM                           |

## MEASURES

| Case width [mm]                  | 47  |
|----------------------------------|-----|
| Case thickness [mm]              | 14  |
| Lug width [mm]                   | 22  |
| Max. wrist<br>circumference [mm] | 210 |