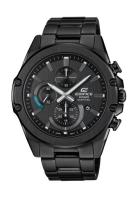

## Casio men's watch EFR-S567DC-1AVUEF Specifications

**BUY NOW** 

This document contains all the specifications for the Casio EFR-S567DC-1AVUEF men's watch. We at the DIALANDO® watch store offer a large selection of authentic watches from the best watch brands in the world.

https://www.dialando.se/

| PRODUCT INFORMATION |               |  |
|---------------------|---------------|--|
| EAN                 | 4549526235184 |  |
| Gender              | Men           |  |
| Brand               | Casio         |  |
| Collection          | Edifice       |  |
| Warranty [years]    | 2             |  |

| PRODUCT EXECUTION |                                             |
|-------------------|---------------------------------------------|
| Display Type      | Analogue                                    |
| Movement type     | Quartz (Battery)                            |
| Functions         | Second / Minute / Date / Chronograph / Hour |

| MEASURES                      |     |
|-------------------------------|-----|
| Case width [mm]               | 44  |
| Case thickness [mm]           | 10  |
| Lug width [mm]                | 22  |
| Max. wrist circumference [mm] | 220 |

| MATERIAL & COLOUR  |                   |
|--------------------|-------------------|
| Strap Material     | Stainless steel   |
| Strap Colour       | Black             |
| Case Material      | Stainless steel   |
| Case Colour        | Black             |
| Case Surface       | Polished / Matted |
| Colour of the dial | Black             |
| Glass              | Sapphire glass    |

| DETAILS         |                                  |
|-----------------|----------------------------------|
| Bezel           | Fixed                            |
| Case Bottom     | Stainless steel bottom (screwed) |
| Clasp           | Folding clasp                    |
| Lighting        | Luminous hands                   |
| Water resistant | 10 ATM                           |