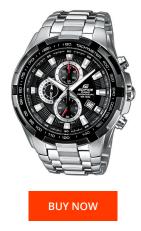

## **DIALANDO**<sup>®</sup>

Casio men's watch EF-539D-1AVEF Specifications

This document contains all the specifications for the Casio Edifice EF-539D-1AVEF men's watch. We at the DIALANDO® watch store offer a large selection of authentic watches from the best watch brands in the world. https://www.dialando.se/

| 4971850433484 Strap Material Stainless steel   er Men Strap Colour Silver   nty [years] 2 Colour of the dial Black |
|--------------------------------------------------------------------------------------------------------------------|
|                                                                                                                    |
| nty [years] 2 Colour of the dial Black                                                                             |
|                                                                                                                    |
| Glass Mineral glass                                                                                                |
|                                                                                                                    |
| ICT EXECUTION DETAILS                                                                                              |
| Type Analogue Clasp Safety folding class                                                                           |
| ent type Quartz (Battery) Water resistant 10 ATM                                                                   |
|                                                                                                                    |
| JRES                                                                                                               |
| idth [mm] 47                                                                                                       |