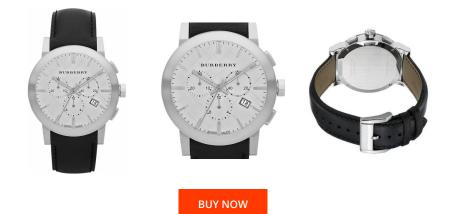

## **DIALANDO**<sup>®</sup>

Burberry men's watch BU9355 Specifications

This document contains all the specifications for the Burberry BU9355 men's watch. We at the DIALANDO® watch store offer a large selection of authentic watches from the best watch brands in the world. https://www.dialando.se/