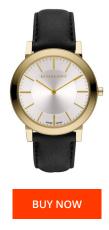

| PRODUCT INFORMATION |                  | Ν | MATERIAL & COLOUR  |               |
|---------------------|------------------|---|--------------------|---------------|
| AN                  | 0822138029650    | S | trap Material      | Real leather  |
| iender              | Men              | S | trap Colour        | Black         |
| rand                | Burberry         | C | Colour of the dial | Silver        |
| Narranty [years]    | 2                | 0 | alass              | Mineral glass |
|                     |                  |   |                    |               |
| RODUCT EXECUTION    |                  | C | DETAILS            |               |
| isplay Type         | Analogue         | Ν | lumerals           | Index marks   |
| Novement type       | Quartz (Battery) |   |                    |               |
|                     |                  |   |                    |               |
| IEASURES            |                  |   |                    |               |
| Case width [mm]     | 40               |   |                    |               |