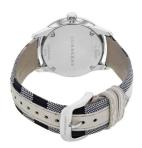

| MATERIAL & COLOUR  |                 |
|--------------------|-----------------|
| Strap Material     | Textile         |
| Strap Colour       | Grey            |
| Colour of the dial | Grey            |
| Glass              | Sapphire glass  |
| DETAILS            |                 |
| Numerals           | Arabic numerals |