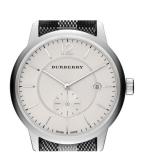

https://www.dialando.se/

| PRODUCT INFORMATION     |                  |
|-------------------------|------------------|
| EAN                     | 0822138047388    |
| Gender                  | Men              |
| Brand                   | Burberry         |
| Warranty [years]        | 2                |
| PRODUCT EXECUTION       |                  |
| Display Type            | Analogue         |
|                         | 0                |
| Movement type           | Quartz (Battery) |
| Movement type Functions |                  |
|                         | Quartz (Battery) |

| MATERIAL & COLOUR  |                 |
|--------------------|-----------------|
| Strap Material     | Textile         |
| Strap Colour       | Grey            |
| Colour of the dial | Grey            |
| Glass              | Sapphire glass  |
| DETAILS            |                 |
| Numerals           | Arabic numerals |