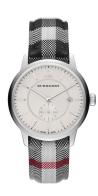

| MATERIAL & COLOUR  |                 |
|--------------------|-----------------|
| Strap Material     | Textile         |
| Strap Colour       | Grey            |
| Colour of the dial | Grey            |
| Glass              | Sapphire glass  |
| DETAILS            |                 |
| Numerals           | Arabic numerals |