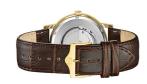

| MATERIAL & COLOUR  |                        |
|--------------------|------------------------|
| Strap Material     | Real leather           |
| Strap Colour       | Brown                  |
| Case Material      | Stainless steel        |
| Case Colour        | Gold                   |
| Case Surface       | Matted / Polished      |
| Colour of the dial | White                  |
| Glass              | Mineral glass          |
| DETAILS            |                        |
| Bezel              | Fixed                  |
| Case Bottom        | Glass bottom (screwed) |
| Clasp              | Pin buckle             |
| Water resistant    | 3 ATM                  |