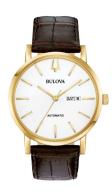

## Bulova men's watch 97C107 Specifications

**BUY NOW** 

This document contains all the specifications for the Bulova 97C107 men's watch. We at the DIALANDO® watch store offer a large selection of authentic watches from the best watch brands in the world.

| PRODUCT EXECUTION         |                                                 |
|---------------------------|-------------------------------------------------|
| Display Type              | Analogue                                        |
| Movement type             | Automatic                                       |
| Movement Name             | Miyota                                          |
| Functions                 | Minute / Date / Day of the week / Hour / Second |
|                           |                                                 |
| MEASURES                  |                                                 |
| MEASURES  Case width [mm] | 42                                              |
|                           | 42<br>12                                        |
| Case width [mm]           | · <del>-</del>                                  |

| MATERIAL & COLOUR  |                        |
|--------------------|------------------------|
| Strap Material     | Real leather           |
| Strap Colour       | Brown                  |
| Case Material      | Stainless steel        |
| Case Colour        | Gold                   |
| Case Surface       | Matted / Polished      |
| Colour of the dial | White                  |
| Glass              | Mineral glass          |
| DETAILS            |                        |
| Bezel              | Fixed                  |
| Case Bottom        | Glass bottom (screwed) |
| Clasp              | Pin buckle             |
| Water resistant    | 3 ATM                  |