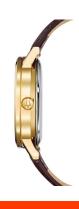

| PRODUCT EXECUTION         |                                                 |
|---------------------------|-------------------------------------------------|
| Display Type              | Analogue                                        |
| Movement type             | Automatic                                       |
| Movement Name             | Miyota                                          |
| Functions                 | Minute / Date / Day of the week / Hour / Second |
|                           |                                                 |
| MEASURES                  |                                                 |
| MEASURES  Case width [mm] | 42                                              |
|                           | 42<br>12                                        |
| Case width [mm]           | · <del>-</del>                                  |

| MATERIAL & COLOUR  |                        |
|--------------------|------------------------|
| Strap Material     | Real leather           |
| Strap Colour       | Brown                  |
| Case Material      | Stainless steel        |
| Case Colour        | Gold                   |
| Case Surface       | Matted / Polished      |
| Colour of the dial | White                  |
| Glass              | Mineral glass          |
| DETAILS            |                        |
| Bezel              | Fixed                  |
| Case Bottom        | Glass bottom (screwed) |
| Clasp              | Pin buckle             |
| Water resistant    | 3 ATM                  |