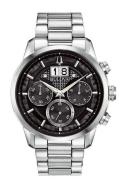

## Bulova men's watch 96B319 Specifications

**BUY NOW** 

This document contains all the specifications for the Bulova Sutton Classic 96B319 men's watch. We at the DIALANDO® watch store offer a large selection of authentic watches from the best watch brands in the world.

| MATERIAL & COLOUR  |                   |
|--------------------|-------------------|
| Strap Material     | Stainless steel   |
| Strap Colour       | Silver            |
| Case Material      | Stainless steel   |
| Case Colour        | Silver            |
| Case Surface       | Polished / Matted |
| Colour of the dial | Black             |
| Glass              | Mineral glass     |

| DETAILS         |                                  |
|-----------------|----------------------------------|
| Bezel           | Fixed                            |
| Case Bottom     | Stainless steel bottom (pressed) |
| Clasp           | Folding clasp                    |
| Lighting        | Luminous hands                   |
| Water resistant | 3 ATM                            |