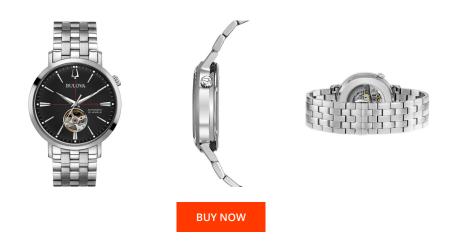

## **DIALANDO**<sup>®</sup>

Bulova men's watch 96A199 Specifications

This document contains all the specifications for the Bulova 96A199 men's watch. We at the DIALANDO® watch store offer a large selection of authentic watches from the best watch brands in the world. https://www.dialando.se/

| PRODUCT INFORMATION |                   |  |
|---------------------|-------------------|--|
| EAN                 | 7613077550809     |  |
| Gender              | Men               |  |
| Brand               | Bulova            |  |
| Collection          | Klassik Automatik |  |
| Warranty [years]    | 2                 |  |

| MATERIAL & COLOUR  |                   |
|--------------------|-------------------|
| Strap Material     | Stainless steel   |
| Strap Colour       | Silver            |
| Case Material      | Stainless steel   |
| Case Colour        | Silver            |
| Case Surface       | Matted / Polished |
| Colour of the dial | Black             |
| Glass              | Sapphire glass    |

| PRODUCT EXECUTION |                        |
|-------------------|------------------------|
| Display Type      | Analogue               |
| Movement type     | Automatic              |
| Movement Name     | Miyota                 |
| Functions         | Second / Minute / Hour |

| DETAILS         |                        |
|-----------------|------------------------|
| Bezel           | Fixed                  |
| Case Bottom     | Glass bottom (screwed) |
| Clasp           | Folding clasp          |
| Lighting        | Luminous indexes       |
| Water resistant | 3 ATM                  |

## MEASURES

| Case width [mm]                  | 41  |
|----------------------------------|-----|
| Case thickness [mm]              | 12  |
| Lug width [mm]                   | 20  |
| Max. wrist<br>circumference [mm] | 220 |