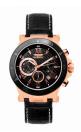

## Bobroff men's watch BF1001M15 Specifications

**BUY NOW** 

This document contains all the specifications for the Bobroff BF1001M15 men's watch. We at the DIALANDO® watch store offer a large selection of authentic watches from the best watch brands in the world.

| MATERIAL & COLOUR    |                |
|----------------------|----------------|
| Strap Material       | Real leather   |
| Strap Colour         | Black          |
| Colour of the dial   | Black          |
| Glass                | Sapphire glass |
|                      | 0              |
| DETAILS              | 0              |
| <b>DETAILS</b> Clasp | Buckle         |