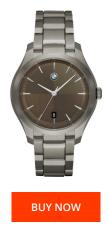

## **DIALANDO**<sup>®</sup>

BMW men's watch BMW6003 Specifications

This document contains all the specifications for the BMW BMW6003 men's watch. We at the DIALANDO® watch store offer a large selection of authentic watches from the best watch brands in the world. https://www.dialando.se/

| MATERIAL & COLOUR  |                 |
|--------------------|-----------------|
| Strap Material     | Stainless steel |
| Strap Colour       | Gun Metal       |
| Case Material      | Stainless steel |
| Colour of the dial | Grey            |
| Glass              | Mineral glass   |