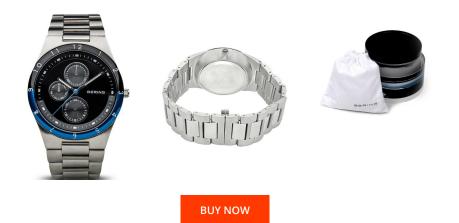

## **DIALANDO**<sup>®</sup>

Bering men's watch 32339-702 Specifications

This document contains all the specifications for the Bering 32339-702 men's watch. We at the DIALANDO® watch store offer a large selection of authentic watches from the best watch brands in the world. https://www.dialando.se/

| PRODUCT INFORMATION |                     |  |
|---------------------|---------------------|--|
| EAN                 | 4894041919874       |  |
| Gender              | Men                 |  |
| Brand               | Bering              |  |
| Collection          | Classic Herren 39mm |  |
| Warranty [years]    | 2                   |  |

| MATERIAL & COLOUR  |                   |
|--------------------|-------------------|
| Strap Material     | Stainless steel   |
| Strap Colour       | Silver            |
| Case Material      | Stainless steel   |
| Case Colour        | Silver            |
| Case Surface       | Polished / Matted |
| Colour of the dial | Black             |
| Glass              | Sapphire glass    |

| PRODUCT EXECUTION |                                                           |
|-------------------|-----------------------------------------------------------|
| Display Type      | Analogue                                                  |
| Movement type     | Quartz (Battery)                                          |
| Functions         | Hour / Second / Minute / Date / 24-Hour / Day of the week |

| DETAILS         |                                  |
|-----------------|----------------------------------|
| Bezel           | Fixed                            |
| Case Bottom     | Stainless steel bottom (pressed) |
| Clasp           | Folding clasp                    |
| Lighting        | Luminous hands                   |
| Water resistant | 5 ATM                            |