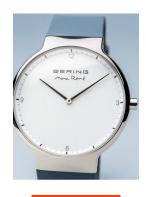

https://www.dialando.se/

| PRODUCT INFORMATION |               |  |
|---------------------|---------------|--|
| EAN                 | 4894041103785 |  |
| Gender              | Men           |  |
| Brand               | Bering        |  |
| Collection          | Max René      |  |
| Warranty [years]    | 2             |  |

| PRODUCT EXECUTION |                  |
|-------------------|------------------|
| Display Type      | Analogue         |
| Movement type     | Quartz (Battery) |
| Functions         | Hour / Minute    |

| MEASURES                      |     |
|-------------------------------|-----|
| Case width [mm]               | 40  |
| Case thickness [mm]           | 7   |
| Lug width [mm]                | 20  |
| Max. wrist circumference [mm] | 210 |

| MATERIAL & COLOUR  |                   |
|--------------------|-------------------|
| Strap Material     | Silicone          |
| Strap Colour       | Blue              |
| Case Material      | Stainless steel   |
| Case Colour        | Silver            |
| Case Surface       | Polished / Matted |
| Colour of the dial | White             |
| Glass              | Sapphire glass    |
|                    |                   |
| DETAILS            |                   |
| Bezel              | Fixed             |

| DETAILS         |                                  |
|-----------------|----------------------------------|
| Bezel           | Fixed                            |
| Case Bottom     | Stainless steel bottom (pressed) |
| Clasp           | Pin buckle                       |
| Water resistant | 5 ATM                            |