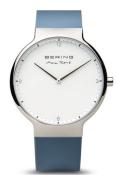

https://www.dialando.se/

| PRODUCT INFORMATION |               |  |
|---------------------|---------------|--|
| EAN                 | 4894041103785 |  |
| Gender              | Men           |  |
| Brand               | Bering        |  |
| Collection          | Max René      |  |
| Warranty [years]    | 2             |  |

| PRODUCT EXECUTION |                  |
|-------------------|------------------|
| Display Type      | Analogue         |
| Movement type     | Quartz (Battery) |
| Functions         | Hour / Minute    |

| MEASURES                      |     |
|-------------------------------|-----|
| Case width [mm]               | 40  |
| Case thickness [mm]           | 7   |
| Lug width [mm]                | 20  |
| Max. wrist circumference [mm] | 210 |

| MATERIAL & COLOUR  |                   |
|--------------------|-------------------|
| Strap Material     | Silicone          |
| Strap Colour       | Blue              |
| Case Material      | Stainless steel   |
| Case Colour        | Silver            |
| Case Surface       | Polished / Matted |
| Colour of the dial | White             |
| Glass              | Sapphire glass    |
|                    |                   |
| DETAILS            |                   |
| Bezel              | Fixed             |

| DETAILS         |                                  |
|-----------------|----------------------------------|
| Bezel           | Fixed                            |
| Case Bottom     | Stainless steel bottom (pressed) |
| Clasp           | Pin buckle                       |
| Water resistant | 5 ATM                            |