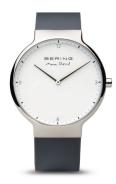

https://www.dialando.se/

| PRODUCT INFORMATION |               |  |
|---------------------|---------------|--|
| EAN                 | 4894041103754 |  |
| Gender              | Men           |  |
| Brand               | Bering        |  |
| Collection          | Max René      |  |
| Warranty [years]    | 2             |  |

| PRODUCT EXECUTION |                  |
|-------------------|------------------|
| Display Type      | Analogue         |
| Movement type     | Quartz (Battery) |
| Functions         | Hour / Minute    |

| MEASURES                      |     |
|-------------------------------|-----|
| Case width [mm]               | 40  |
| Case thickness [mm]           | 7   |
| Lug width [mm]                | 20  |
| Max. wrist circumference [mm] | 210 |

| MATERIAL & COLOUR  |                   |
|--------------------|-------------------|
| Strap Material     | Silicone          |
| Strap Colour       | Grey              |
| Case Material      | Stainless steel   |
| Case Colour        | Silver            |
| Case Surface       | Polished / Matted |
| Colour of the dial | White             |
| Glass              | Sapphire glass    |
| DETAILS            |                   |
| Dozel              | Fixed             |

| DETAILS         |                                  |
|-----------------|----------------------------------|
| Bezel           | Fixed                            |
| Case Bottom     | Stainless steel bottom (pressed) |
| Clasp           | Pin buckle                       |
| Water resistant | 5 ATM                            |