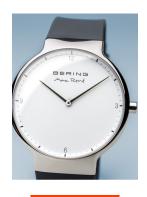

https://www.dialando.se/

| PRODUCT INFORMATION |               |  |
|---------------------|---------------|--|
| EAN                 | 4894041103754 |  |
| Gender              | Men           |  |
| Brand               | Bering        |  |
| Collection          | Max René      |  |
| Warranty [years]    | 2             |  |

| PRODUCT EXECUTION |                  |
|-------------------|------------------|
| Display Type      | Analogue         |
| Movement type     | Quartz (Battery) |
| Functions         | Hour / Minute    |

| MEASURES                      |     |
|-------------------------------|-----|
| Case width [mm]               | 40  |
| Case thickness [mm]           | 7   |
| Lug width [mm]                | 20  |
| Max. wrist circumference [mm] | 210 |

| MATERIAL & COLOUR  |                   |
|--------------------|-------------------|
| Strap Material     | Silicone          |
| Strap Colour       | Grey              |
| Case Material      | Stainless steel   |
| Case Colour        | Silver            |
| Case Surface       | Polished / Matted |
| Colour of the dial | White             |
| Glass              | Sapphire glass    |
| DETAILS            |                   |
| Dozel              | Fixed             |

| DETAILS         |                                  |
|-----------------|----------------------------------|
| Bezel           | Fixed                            |
| Case Bottom     | Stainless steel bottom (pressed) |
| Clasp           | Pin buckle                       |
| Water resistant | 5 ATM                            |