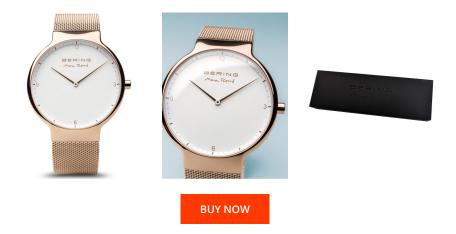

## **DIALANDO**<sup>®</sup>

Bering men's watch 15540-364 Specifications

This document contains all the specifications for the Bering Max René 15540-364 men's watch. We at the DIALANDO® watch store offer a large selection of authentic watches from the best watch brands in the world. https://www.dialando.se/

| PRODUCT INFORMATION |               |  |
|---------------------|---------------|--|
| EAN                 | 4894041103426 |  |
| Gender              | Men           |  |
| Brand               | Bering        |  |
| Collection          | Max René      |  |
| Warranty [years]    | 2             |  |

| MATERIAL & COLOUR  |                   |
|--------------------|-------------------|
| Strap Material     | Stainless steel   |
| Strap Colour       | Rose gold         |
| Case Material      | Stainless steel   |
| Case Colour        | Rose gold         |
| Case Surface       | Polished / Matted |
| Colour of the dial | White             |
| Glass              | Sapphire glass    |