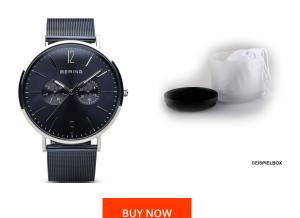

## Bering men's watch 14240-303 Specifications

This document contains all the specifications for the Bering Classic 14240-303 men's watch. We at the DIALANDO® watch store offer a large selection of authentic watches from the best watch brands in the world.

https://www.dialando.se/

| PRODUCT INFORMATION |               |
|---------------------|---------------|
| EAN                 | 4894041204987 |
| Gender              | Men           |
| Brand               | Bering        |
| Collection          | Classic       |
| Warranty [years]    | 2             |

| PRODUCT EXECUTION |                                                 |
|-------------------|-------------------------------------------------|
| Display Type      | Analogue                                        |
| Movement type     | Quartz (Battery)                                |
| Functions         | Minute / Date / Day of the week / Hour / Second |

| MEASURES                      |     |
|-------------------------------|-----|
| Case width [mm]               | 40  |
| Case thickness [mm]           | 8   |
| Lug width [mm]                | 20  |
| Max. wrist circumference [mm] | 210 |

| MATERIAL & COLOUR  |                   |
|--------------------|-------------------|
| Strap Material     | Stainless steel   |
| Strap Colour       | Blue              |
| Case Material      | Stainless steel   |
| Case Colour        | Silver            |
| Case Surface       | Polished / Matted |
| Colour of the dial | Blue              |
| Glass              | Sapphire glass    |
| DETAILS            |                   |

| DETAILS         |                                  |
|-----------------|----------------------------------|
| Bezel           | Fixed                            |
| Case Bottom     | Stainless steel bottom (pressed) |
| Clasp           | Pin buckle                       |
| Lighting        | Luminous hands                   |
| Water resistant | 3 ATM                            |