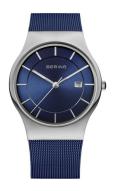

## Bering men's watch 11938-303 Specifications

**BUY NOW** 

This document contains all the specifications for the Bering Classic 11938-303 men's watch. We at the DIALANDO® watch store offer a large selection of authentic watches from the best watch brands in the world.

| MATERIAL & COLOUR  |                                          |
|--------------------|------------------------------------------|
| Strap Material     | Stainless steel                          |
| Strap Colour       | Blue                                     |
| Case Material      | Stainless steel                          |
| Case Colour        | Silver                                   |
| Case Surface       | Matted                                   |
| Colour of the dial | Blue                                     |
| Glass              | Anti-reflective coating / Sapphire glass |
| DETAILS            |                                          |

| PRODUCT EXECUTION |                               |
|-------------------|-------------------------------|
| Display Type      | Analogue                      |
| Movement type     | Quartz (Battery)              |
| Functions         | Hour / Minute / Second / Date |

| DET.U.S         |                                  |
|-----------------|----------------------------------|
| DETAILS         |                                  |
| Bezel           | Fixed                            |
| Case Bottom     | Pressed / Stainless steel bottom |
| Clasp           | Clip clasp                       |
| Water resistant | 3 ATM                            |

| MEASURES            |    |
|---------------------|----|
| Case width [mm]     | 38 |
| Case thickness [mm] | 5  |