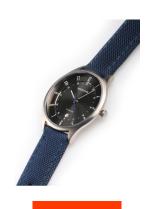

https://www.dialando.se/

| PRODUCT INFORMATION |               |  |
|---------------------|---------------|--|
| EAN                 | 4894041203041 |  |
| Gender              | Men           |  |
| Brand               | Bering        |  |
| Collection          | Titanium      |  |
| Warranty [years]    | 2             |  |

| PRODUCT EXECUTION |                               |
|-------------------|-------------------------------|
| Display Type      | Analogue                      |
| Movement type     | Quartz (Battery)              |
| Functions         | Hour / Second / Minute / Date |

| MEASURES                      |     |
|-------------------------------|-----|
| Case width [mm]               | 39  |
| Case thickness [mm]           | 9   |
| Lug width [mm]                | 18  |
| Max. wrist circumference [mm] | 210 |

| MATERIAL & COLOUR  |                      |
|--------------------|----------------------|
| Strap Material     | Nylon / Real leather |
| Strap Colour       | Blue                 |
| Case Material      | Titanium             |
| Case Colour        | Grey                 |
| Case Surface       | Polished / Matted    |
| Colour of the dial | Grey                 |
| Glass              | Sapphire glass       |
| DETAILS            |                      |

| DETAILS         |                                   |
|-----------------|-----------------------------------|
| Bezel           | Fixed                             |
| Case Bottom     | Titanium bottom (screwed)         |
| Clasp           | Pin buckle                        |
| Lighting        | Luminous hands / Luminous indexes |
| Water resistant | 5 ATM                             |