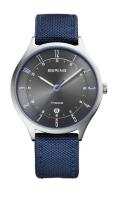

https://www.dialando.se/

| PRODUCT INFORMATION |               |  |
|---------------------|---------------|--|
| EAN                 | 4894041203041 |  |
| Gender              | Men           |  |
| Brand               | Bering        |  |
| Collection          | Titanium      |  |
| Warranty [years]    | 2             |  |

| PRODUCT EXECUTION |                               |
|-------------------|-------------------------------|
| Display Type      | Analogue                      |
| Movement type     | Quartz (Battery)              |
| Functions         | Hour / Second / Minute / Date |

| MEASURES                      |     |
|-------------------------------|-----|
| Case width [mm]               | 39  |
| Case thickness [mm]           | 9   |
| Lug width [mm]                | 18  |
| Max. wrist circumference [mm] | 210 |

| MATERIAL & COLOUR  |                      |
|--------------------|----------------------|
| Strap Material     | Nylon / Real leather |
| Strap Colour       | Blue                 |
| Case Material      | Titanium             |
| Case Colour        | Grey                 |
| Case Surface       | Polished / Matted    |
| Colour of the dial | Grey                 |
| Glass              | Sapphire glass       |
| DETAILS            |                      |

| DETAILS         |                                   |
|-----------------|-----------------------------------|
| Bezel           | Fixed                             |
| Case Bottom     | Titanium bottom (screwed)         |
| Clasp           | Pin buckle                        |
| Lighting        | Luminous hands / Luminous indexes |
| Water resistant | 5 ATM                             |