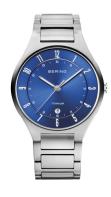

## Bering men's watch 11739-707 Specifications

**BUY NOW** 

This document contains all the specifications for the Bering Titanium 11739-707 men's watch. We at the DIALANDO® watch store offer a large selection of authentic watches from the best watch brands in the world.

https://www.dialando.se/

| PRODUCT INFORMATION |               |  |
|---------------------|---------------|--|
| EAN                 | 4894041103372 |  |
| Gender              | Men           |  |
| Brand               | Bering        |  |
| Collection          | Titanium      |  |
| Warranty [years]    | 2             |  |

| PRODUCT EXECUTION |                               |
|-------------------|-------------------------------|
| Display Type      | Analogue                      |
| Movement type     | Quartz (Battery)              |
| Functions         | Second / Minute / Date / Hour |

| MEASURES                      |     |
|-------------------------------|-----|
| Case width [mm]               | 39  |
| Case thickness [mm]           | 9   |
| Lug width [mm]                | 18  |
| Max. wrist circumference [mm] | 210 |

| MATERIAL & COLOUR  |                   |
|--------------------|-------------------|
| Strap Material     | Titanium          |
| Strap Colour       | Silver            |
| Case Material      | Titanium          |
| Case Colour        | Silver            |
| Case Surface       | Matted / Polished |
| Colour of the dial | Blue              |
| Glass              | Sapphire glass    |
|                    |                   |
| DETAILS            |                   |

| DETAILS         |                                   |
|-----------------|-----------------------------------|
| Bezel           | Fixed                             |
| Case Bottom     | Titanium bottom (screwed)         |
| Clasp           | Folding clasp                     |
| Lighting        | Luminous hands / Luminous indexes |
| Water resistant | 5 ATM                             |