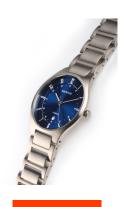

## Bering men's watch 11739-707 Specifications

**BUY NOW** 

This document contains all the specifications for the Bering Titanium 11739-707 men's watch. We at the DIALANDO® watch store offer a large selection of authentic watches from the best watch brands in the world.

| MATERIAL & COLOUR  |                   |
|--------------------|-------------------|
| Strap Material     | Titanium          |
| Strap Colour       | Silver            |
| Case Material      | Titanium          |
| Case Colour        | Silver            |
| Case Surface       | Matted / Polished |
| Colour of the dial | Blue              |
| Glass              | Sapphire glass    |
|                    |                   |
| DETAILS            |                   |