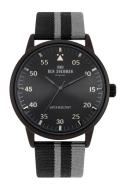

## Ben Sherman men's watch WB042BE Specifications

Beispielbox

**BUY NOW** 

This document contains all the specifications for the Ben Sherman WB042BE men's watch. We at the DIALANDO® watch store offer a large selection of authentic watches from the best watch brands in the world.

| MATERIAL & COLOUR  |                                |
|--------------------|--------------------------------|
| Strap Material     | Textile                        |
| Strap Colour       | Black / Grey                   |
| Case Material      | Stainless steel                |
| Case Colour        | Black                          |
| Case Surface       | Polished                       |
| Colour of the dial | Black                          |
| Glass              | Mineral glass / Hardened glass |

| PRODUCT EXECUTION |                        |
|-------------------|------------------------|
| Display Type      | Analogue               |
| Movement type     | Quartz (Battery)       |
| Functions         | Minute / Second / Hour |
|                   |                        |
|                   |                        |

44

11

| DETAILS         |                                  |
|-----------------|----------------------------------|
| Bezel           | Fixed                            |
| Case Bottom     | Pressed / Stainless steel bottom |
| Clasp           | Buckle                           |
| Water resistant | 3 ATM                            |