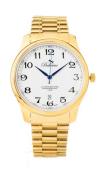

## Bellevue men's watch F10 Specifications

**BUY NOW** 

This document contains all the specifications for the Bellevue F10 men's watch. We at the DIALANDO® watch store offer a large selection of authentic watches from the best watch brands in the world.

| MATERIAL & COLOUR    |                 |
|----------------------|-----------------|
| Strap Material       | Stainless steel |
| Strap Colour         | Gold            |
| Colour of the dial   | White           |
| Glass                | Mineral glass   |
|                      |                 |
| DETAILS              |                 |
| <b>DETAILS</b> Clasp | Butterfly clasp |