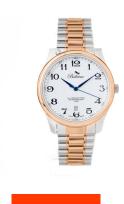

## Bellevue men's watch F1 Specifications

**BUY NOW** 

This document contains all the specifications for the Bellevue F1 men's watch. We at the DIALANDO® watch store offer a large selection of authentic watches from the best watch brands in the world.

| MATERIAL & COLOUR  |                 |
|--------------------|-----------------|
| Strap Material     | Stainless steel |
| Strap Colour       | Grey            |
| Colour of the dial | White           |
| Glass              | Mineral glass   |
| DETAILS            |                 |
|                    |                 |
| Clasp              | Butterfly clasp |