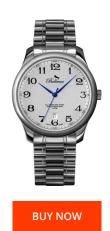

https://www.dialando.se/

| PRODUCT INFORMATION | N .              |
|---------------------|------------------|
| EAN                 | 7640251010088    |
| Gender              | Men              |
| Warranty [years]    | 2                |
| PRODUCT EXECUTION   |                  |
| Display Type        | Analogue         |
| Movement type       | Quartz (Battery) |
| MEASURES            |                  |
| Case width [mm]     | 30               |

| MATERIAL & COLOUR  |                 |
|--------------------|-----------------|
| Strap Material     | Stainless steel |
| Strap Colour       | Grey            |
| Colour of the dial | Grey            |
| Glass              | Mineral glass   |
| DETAILS            |                 |
| Clasp              | Butterfly clasp |
| Water resistant    | 5 ATM           |