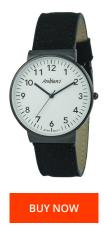

## **DIALANDO**<sup>®</sup>

Arabians men's watch HNA2236W Specifications

This document contains all the specifications for the Arabians HNA2236W men's watch. We at the DIALANDO® watch store offer a large selection of authentic watches from the best watch brands in the world. https://www.dialando.se/

|                     | - N              |                   |                    |                                                        |
|---------------------|------------------|-------------------|--------------------|--------------------------------------------------------|
| PRODUCT INFORMATION |                  | MATERIAL & COLOUR |                    |                                                        |
| EAN                 | 8431777735017    |                   | Strap Material     | Textile                                                |
| Gender              | Men              |                   | Strap Colour       | Black                                                  |
| Warranty [years]    | 2                |                   | Colour of the dial | White                                                  |
|                     |                  |                   | Glass              | Mineral glass                                          |
|                     |                  |                   |                    |                                                        |
| PRODUCT EXECUTION   |                  |                   | DETAILS            |                                                        |
| Display Type        | Analogue         |                   | Clasp              | Buckle                                                 |
| Movement type       | Quartz (Battery) |                   | Water resistant    | (Please ask customer service or see the closing cover) |
| MEASURES            |                  |                   |                    |                                                        |
| Case width [mm]     | 40               |                   |                    |                                                        |
|                     |                  |                   |                    |                                                        |