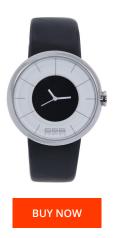

## 666barcelona men's watch 666-290 Specifications

This document contains all the specifications for the 666barcelona 666-290 men's watch. We at the DIALANDO® watch store offer a large selection of authentic watches from the best watch brands in the world.

https://www.dialando.se/

| PRODUCT INFORMATION | N                |
|---------------------|------------------|
| EAN                 | 8435334898436    |
| Gender              | Men              |
| Warranty [years]    | 2                |
| PRODUCT EXECUTION   |                  |
| Display Type        | Analogue         |
| Movement type       | Quartz (Battery) |
| MEASURES            |                  |
| Case width [mm]     | 45               |

| MATERIAL & COLOUR  |                                                        |
|--------------------|--------------------------------------------------------|
| Strap Material     | Real leather                                           |
| Strap Colour       | Black                                                  |
| Colour of the dial | White                                                  |
| Glass              | Mineral glass                                          |
| DETAILS            |                                                        |
| Clasp              | Buckle                                                 |
| Water resistant    | (Please ask customer service or see the closing cover) |