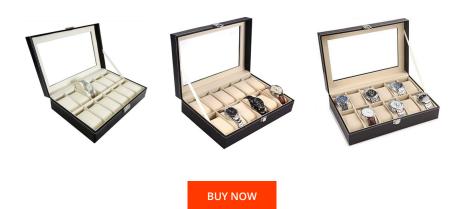

## Watch-box watchbox wbf-12 Specifications

This document contains all the specifications for the Watchbox wbf-12 for 12 watches. We at the DIALANDO® watch store offer a large selection of authentic watches from the best watch brands in the world.

https://www.dialando.se/

| MATERIAL & COLOUR |                             | PRODUCT EXECUTION |                                              |
|-------------------|-----------------------------|-------------------|----------------------------------------------|
| Color outside     | Black                       | Functions         | Velvet lining (removable) / With sight glass |
| Main Material     | MDF covered with PU leather |                   |                                              |
|                   |                             |                   |                                              |
| DETAILS           |                             | MEASURES          |                                              |
| Number of watches | 12                          | Dimensions        | 300 x 200 x 80 mm                            |