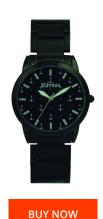

## Xtress ladies' watch XNA1037-31 Specifications

This document contains all the specifications for the Xtress XNA1037-31 ladies' watch. We at the DIALANDO® watch store offer a large selection of authentic watches from the best watch brands in the world.

| MATERIAL & COLOUR  |                 |
|--------------------|-----------------|
| Strap Material     | Stainless steel |
| Strap Colour       | Black           |
| Colour of the dial | Black           |
| Glass              | Mineral glass   |
| DETAILS            |                 |
|                    |                 |
| Clasp              | Adjustable      |