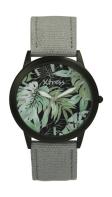

## Xtress ladies' watch XNA1035-22 Specifications

**BUY NOW** 

This document contains all the specifications for the Xtress XNA1035-22 ladies' watch. We at the DIALANDO® watch store offer a large selection of authentic watches from the best watch brands in the world.

| MATERIAL & COLOUR    |               |
|----------------------|---------------|
| Strap Material       | Textile       |
| Strap Colour         | Grey          |
| Colour of the dial   | Black         |
| Glass                | Mineral glass |
|                      |               |
| DETAILS              |               |
| <b>DETAILS</b> Clasp | Buckle        |