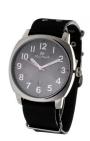

## Folli Follie ladies' watch WT14T0015DSDF Specifications

**BUY NOW** 

This document contains all the specifications for the Folli Follie WT14T0015DSDF ladies' watch. We at the DIALANDO® watch store offer a large selection of authentic watches from the best watch brands in the world.

| MATERIAL & COLOUR  |               |
|--------------------|---------------|
| Strap Material     | Real leather  |
| Strap Colour       | Black         |
| Colour of the dial | Black         |
| Glass              | Mineral glass |
| DETAILS            |               |
| Clasp              | Buckle        |
|                    |               |