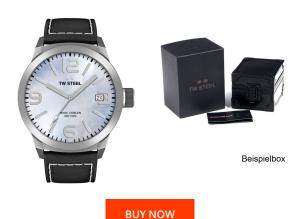

| Display Type                  | Analogue                      |
|-------------------------------|-------------------------------|
| Movement type                 | Quartz (Battery)              |
| Movement Name                 | Miyota                        |
| Functions                     | Minute / Date / Hour / Second |
|                               |                               |
| MEASURES                      |                               |
| Case width [mm]               | 45                            |
| Case thickness [mm]           | 15                            |
| Lug width [mm]                | 22                            |
| Max. wrist circumference [mm] | 210                           |

| MATERIAL & COLOUR  |                                  |
|--------------------|----------------------------------|
| Strap Material     | Real leather                     |
| Strap Colour       | Black                            |
| Case Material      | Stainless steel                  |
| Case Colour        | Silver                           |
| Case Surface       | Matted                           |
| Colour of the dial | Mother of pearl / Blue           |
| Glass              | Mineral glass                    |
|                    |                                  |
| DETAILS            |                                  |
| Bezel              | Fixed                            |
| Case Bottom        | Stainless steel bottom (screwed) |
| Clasp              | Pin buckle                       |
| Water resistant    | 5 ATM                            |