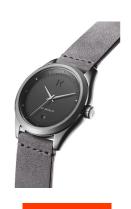

## MVMT ladies' watch TC01-SGR Specifications

**BUY NOW** 

This document contains all the specifications for the MVMT Rise TC01-SGR ladies' watch. We at the DIALANDO® watch store offer a large selection of authentic watches from the best watch brands in the world.

| MATERIAL & COLOUR  |                                        |
|--------------------|----------------------------------------|
| Strap Material     | Real leather                           |
| Strap Colour       | Grey                                   |
| Case Material      | Stainless steel                        |
| Case Colour        | Silver                                 |
| Case Surface       | Polished / Matted                      |
| Colour of the dial | Grey                                   |
| Glass              | Mineral glass                          |
| DETAILS            |                                        |
| DETAILS            |                                        |
| Bezel              | Fixed                                  |
|                    | Fixed Stainless steel bottom (screwed) |
| Bezel              |                                        |