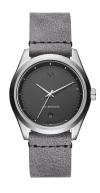

## MVMT ladies' watch TC01-SGR Specifications

**BUY NOW** 

This document contains all the specifications for the MVMT Rise TC01-SGR ladies' watch. We at the DIALANDO® watch store offer a large selection of authentic watches from the best watch brands in the world.

| MATERIAL & COLOUR  |                                        |
|--------------------|----------------------------------------|
| Strap Material     | Real leather                           |
| Strap Colour       | Grey                                   |
| Case Material      | Stainless steel                        |
| Case Colour        | Silver                                 |
| Case Surface       | Polished / Matted                      |
| Colour of the dial | Grey                                   |
| Glass              | Mineral glass                          |
| DETAILS            |                                        |
| DETAILS            |                                        |
| Bezel              | Fixed                                  |
|                    | Fixed Stainless steel bottom (screwed) |
| Bezel              |                                        |