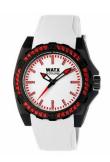

## Watx ladies' watch RWA1884 Specifications

**BUY NOW** 

This document contains all the specifications for the Watx RWA1884 ladies' watch. We at the DIALANDO® watch store offer a large selection of authentic watches from the best watch brands in the world.

https://www.dialando.se/

| PRODUCT INFORMATION | N .              |
|---------------------|------------------|
| EAN                 | 8431242450674    |
| Gender              | Unisex           |
| Warranty [years]    | 2                |
| PRODUCT EXECUTION   |                  |
| Display Type        | Analogue         |
| Movement type       | Quartz (Battery) |
| MEASURES            |                  |
| Case width [mm]     | 40               |

| MATERIAL & COLOUR    |               |
|----------------------|---------------|
| Strap Material       | Rubber        |
| Strap Colour         | White         |
| Colour of the dial   | White         |
| Glass                | Mineral glass |
|                      |               |
| DETAILS              |               |
| <b>DETAILS</b> Clasp | Buckle        |