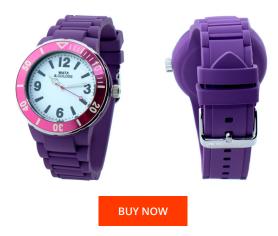

## Watx ladies' watch RWA1623-C1520 Specifications

This document contains all the specifications for the Watx RWA1623-C1520 ladies' watch. We at the DIALANDO® watch store offer a large selection of authentic watches from the best watch brands in the world. https://www.dialando.se/

| PRODUCT INFORMATION |                  | MATERIAL & COLOUR  | MATERIAL & COLOUR |  |
|---------------------|------------------|--------------------|-------------------|--|
| EAN                 | 8431777785517    | Strap Material     | Rubber            |  |
| Gender              | Unisex           | Strap Colour       | Purple            |  |
| Warranty [years]    | 2                | Colour of the dial | White             |  |
|                     |                  | Glass              | Mineral glass     |  |
|                     |                  |                    |                   |  |
| PRODUCT EXECUTION   |                  | DETAILS            |                   |  |
| Display Type        | Analogue         | Clasp              | Buckle            |  |
| Movement type       | Quartz (Battery) | Water resistant    | 5 ATM             |  |
|                     |                  |                    |                   |  |
| MEASURES            |                  |                    |                   |  |
| Case width [mm]     | 44               |                    |                   |  |
|                     |                  |                    |                   |  |