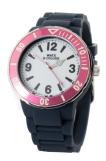

## Watx ladies' watch RWA1623-C1510 Specifications

**BUY NOW** 

This document contains all the specifications for the Watx RWA1623-C1510 ladies' watch. We at the DIALANDO® watch store offer a large selection of authentic watches from the best watch brands in the world.

| MATERIAL & COLOUR    |               |
|----------------------|---------------|
| Strap Material       | Silicone      |
| Strap Colour         | Blue          |
| Colour of the dial   | White         |
| Glass                | Mineral glass |
|                      |               |
| DETAILS              |               |
| <b>DETAILS</b> Clasp | Buckle        |