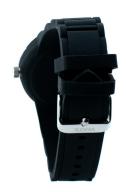

| MATERIAL & COLOUR  |                       |
|--------------------|-----------------------|
| Strap Material     | Rubber                |
| Strap Colour       | Black                 |
| Colour of the dial | White                 |
|                    |                       |
| Glass              | Mineral glass         |
| Glass              | Mineral glass         |
|                    | Mineral glass  Buckle |