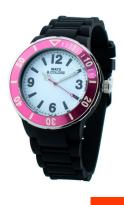

## Watx ladies' watch RWA1623-C1300 Specifications

**BUY NOW** 

This document contains all the specifications for the Watx RWA1623-C1300 ladies' watch. We at the DIALANDO® watch store offer a large selection of authentic watches from the best watch brands in the world.

https://www.dialando.se/

| PRODUCT INFORMATION | l                |
|---------------------|------------------|
| EAN                 | 8431777785487    |
| Gender              | Unisex           |
| Warranty [years]    | 2                |
| PRODUCT EXECUTION   |                  |
| Display Type        | Analogue         |
| Movement type       | Quartz (Battery) |
| MEASURES            |                  |
| Case width [mm]     | 44               |

| MATERIAL & COLOUR  |                       |
|--------------------|-----------------------|
| Strap Material     | Rubber                |
| Strap Colour       | Black                 |
| Colour of the dial | White                 |
|                    |                       |
| Glass              | Mineral glass         |
| Glass              | Mineral glass         |
|                    | Mineral glass  Buckle |