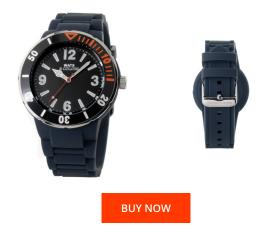

## Watx ladies' watch RWA1620-C1510 Specifications

This document contains all the specifications for the Watx RWA1620-C1510 ladies' watch. We at the DIALANDO® watch store offer a large selection of authentic watches from the best watch brands in the world. https://www.dialando.se/

| PRODUCT INFORMATION |                  | MATERIAL & COLOUR  |               |
|---------------------|------------------|--------------------|---------------|
| EAN                 | 8431777836103    | Strap Material     | Silicone      |
| Gender              | Unisex           | Strap Colour       | Blue          |
| Warranty [years]    | 2                | Colour of the dial | Black         |
|                     |                  | Glass              | Mineral glass |
|                     |                  |                    |               |
| PRODUCT EXECUTION   |                  | DETAILS            |               |
| Display Type        | Analogue         | Clasp              | Buckle        |
| Movement type       | Quartz (Battery) | Water resistant    | 5 ATM         |
|                     |                  |                    |               |
| MEASURES            |                  |                    |               |
| INIEASONES          |                  |                    |               |
| Case width [mm]     | 45               |                    |               |