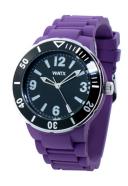

## Watx ladies' watch RWA1300-C1520 Specifications

**BUY NOW** 

This document contains all the specifications for the Watx RWA1300-C1520 ladies' watch. We at the DIALANDO® watch store offer a large selection of authentic watches from the best watch brands in the world.

| MATERIAL & COLOUR    |               |
|----------------------|---------------|
| Strap Material       | Rubber        |
| Strap Colour         | Purple        |
| Colour of the dial   | Black         |
| Glass                | Mineral glass |
|                      |               |
| DETAILS              |               |
| <b>DETAILS</b> Clasp | Buckle        |