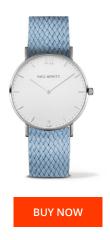

## Paul Hewitt ladies' watch PH-SA-SSTW26M Specifications

This document contains all the specifications for the Paul Hewitt PH-SA-SSTW26M ladies' watch. We at the DIALANDO® watch store offer a large selection of authentic watches from the best watch brands in the world.

| MATERIAL & COLOUR  |                                                        |
|--------------------|--------------------------------------------------------|
| Strap Material     | Nylon                                                  |
| Strap Colour       | Blue                                                   |
| Colour of the dial | White                                                  |
| Glass              | Mineral glass                                          |
| DETAILS            |                                                        |
| Water resistant    | (Please ask customer service or see the closing cover) |