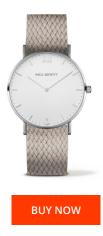

## Paul Hewitt ladies' watch PH-SA-SSTW25M Specifications

This document contains all the specifications for the Paul Hewitt PH-SA-SSTW25M ladies' watch. We at the DIALANDO® watch store offer a large selection of authentic watches from the best watch brands in the world. https://www.dialando.se/

| DDUCT INFORMATION |                  | MATERIAL & COLOUR  |                                                        |
|-------------------|------------------|--------------------|--------------------------------------------------------|
|                   | 4251158726830    | Strap Material     | Nylon                                                  |
| er                | Unisex           | Strap Colour       | Grey                                                   |
| Narranty [years]  | 2                | Colour of the dial | White                                                  |
|                   |                  | Glass              | Mineral glass                                          |
| DUCT EXECUTION    |                  | DETAILS            |                                                        |
| lay Туре          | Analogue         | Water resistant    | (Please ask customer service or see the closing cover) |
| ement type        | Quartz (Battery) |                    |                                                        |
| SURES             |                  |                    |                                                        |
| width [mm]        | 39               |                    |                                                        |
|                   |                  |                    |                                                        |