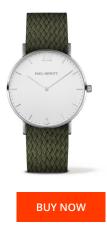

## Paul Hewitt ladies' watch PH-SA-SSTW20M Specifications

This document contains all the specifications for the Paul Hewitt PH-SA-SSTW20M ladies' watch. We at the DIALANDO® watch store offer a large selection of authentic watches from the best watch brands in the world. https://www.dialando.se/

| PRODUCT INFORMATION |                  | MATERIAL & COLOUR |                    |                                                        |
|---------------------|------------------|-------------------|--------------------|--------------------------------------------------------|
| EAN                 | 4251158718965    |                   | Strap Material     | Nylon                                                  |
| Gender              | Unisex           |                   | Strap Colour       | Green                                                  |
| Warranty [years]    | 2                |                   | Colour of the dial | White                                                  |
|                     |                  |                   | Glass              | Mineral glass                                          |
|                     |                  |                   |                    |                                                        |
| PRODUCT EXECUTION   |                  |                   | DETAILS            |                                                        |
| Display Type        | Analogue         |                   | Water resistant    | (Please ask customer service or see the closing cover) |
| Movement type       | Quartz (Battery) |                   |                    |                                                        |
|                     |                  |                   |                    |                                                        |
| MEASURES            |                  |                   |                    |                                                        |
| Case width [mm]     | 39               |                   |                    |                                                        |
|                     |                  |                   |                    |                                                        |