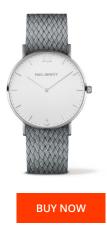

## Paul Hewitt ladies' watch PH-SA-SSTW18M Specifications

This document contains all the specifications for the Paul Hewitt PH-SA-SSTW18M ladies' watch. We at the DIALANDO® watch store offer a large selection of authentic watches from the best watch brands in the world. https://www.dialando.se/

| PRODUCT INFORMATION |                  | MATERIAL & COLOUR |                    |                                                        |
|---------------------|------------------|-------------------|--------------------|--------------------------------------------------------|
| AN                  | 4251158718880    |                   | Strap Material     | Nylon                                                  |
| Gender              | Unisex           |                   | Strap Colour       | Grey                                                   |
| Varranty [years]    | 2                |                   | Colour of the dial | White                                                  |
|                     |                  |                   | Glass              | Mineral glass                                          |
|                     |                  |                   |                    |                                                        |
| RODUCT EXECUTION    |                  |                   | DETAILS            |                                                        |
| Display Type        | Analogue         |                   | Water resistant    | (Please ask customer service or see the closing cover) |
| Novement type       | Quartz (Battery) |                   |                    |                                                        |
|                     |                  |                   |                    |                                                        |
| MEASURES            |                  |                   |                    |                                                        |
| Case width [mm]     | 39               |                   |                    |                                                        |
|                     |                  |                   |                    |                                                        |