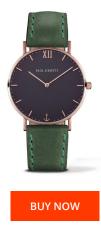

## Paul Hewitt ladies' watch PH-SA-RSTB12M Specifications

This document contains all the specifications for the Paul Hewitt PH-SA-RSTB12M ladies' watch. We at the DIALANDO® watch store offer a large selection of authentic watches from the best watch brands in the world. https://www.dialando.se/

| PRODUCT INFORMATION |                  |  | MATERIAL & COLOUR  |                                                        |
|---------------------|------------------|--|--------------------|--------------------------------------------------------|
| N                   | 4251158712987    |  | Strap Material     | Real leather                                           |
| ender               | Unisex           |  | Strap Colour       | Green                                                  |
| Warranty [years]    | 2                |  | Colour of the dial | Blue                                                   |
|                     |                  |  | Glass              | Mineral glass                                          |
|                     |                  |  |                    |                                                        |
| RODUCT EXECUTION    |                  |  | DETAILS            |                                                        |
| isplay Type         | Analogue         |  | Water resistant    | (Please ask customer service or see the closing cover) |
| lovement type       | Quartz (Battery) |  |                    |                                                        |
|                     |                  |  |                    |                                                        |
| IEASURES            |                  |  |                    |                                                        |
| ase width [mm]      | 39               |  |                    |                                                        |
|                     |                  |  |                    |                                                        |