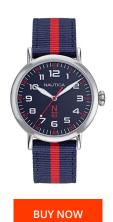

## Nautica ladies' watch NAPWLF922 Specifications

This document contains all the specifications for the Nautica NAPWLF922 ladies' watch. We at the DIALANDO® watch store offer a large selection of authentic watches from the best watch brands in the world.

| MATERIAL & COLOUR  |                 |
|--------------------|-----------------|
| Strap Material     | Nylon           |
| Strap Colour       | Blue            |
| Case Material      | Stainless steel |
| Colour of the dial | Blue            |
| Glass              | Mineral glass   |
| DETAILS            |                 |
| Clasp              | Pin buckle      |
| Water resistant    | 5 ATM           |