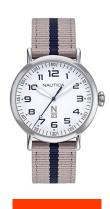

## Nautica ladies' watch NAPWLF921 Specifications

**BUY NOW** 

This document contains all the specifications for the Nautica NAPWLF921 ladies' watch. We at the DIALANDO® watch store offer a large selection of authentic watches from the best watch brands in the world.

| MATERIAL & COLOUR  |                 |
|--------------------|-----------------|
| Strap Material     | Nylon           |
| Strap Colour       | Grey            |
| Case Material      | Stainless steel |
| Colour of the dial | White           |
| Glass              | Mineral glass   |
| DETAILS            |                 |
| Clasp              | Pin buckle      |
| Water resistant    | 5 ATM           |