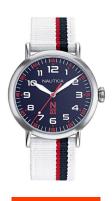

## Nautica ladies' watch NAPWLA902 Specifications

**BUY NOW** 

This document contains all the specifications for the Nautica NAPWLA902 ladies' watch. We at the DIALANDO® watch store offer a large selection of authentic watches from the best watch brands in the world.

| MATERIAL & COLOUR  |                 |
|--------------------|-----------------|
| Strap Material     | Nylon           |
| Strap Colour       | White           |
| Case Material      | Stainless steel |
| Colour of the dial | Blue            |
| Glass              | Mineral glass   |
| DETAILS            |                 |
| Clasp              | Pin buckle      |
| Water resistant    | 5 ATM           |