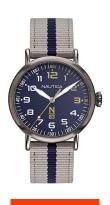

## Nautica ladies' watch NAPWLA901 Specifications

**BUY NOW** 

This document contains all the specifications for the Nautica NAPWLA901 ladies' watch. We at the DIALANDO® watch store offer a large selection of authentic watches from the best watch brands in the world.

| MATERIAL & COLOUR  |                 |
|--------------------|-----------------|
| Strap Material     | Nylon           |
| Strap Colour       | Grey            |
| Case Material      | Stainless steel |
| Colour of the dial | Blue            |
| Glass              | Mineral glass   |
| DETAILS            |                 |
| Clasp              | Pin buckle      |
| Water resistant    | 5 ATM           |